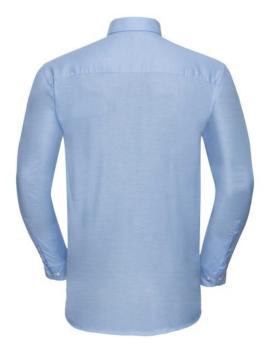

# RUSSELL EASY CARE OXFORD MEN'S LS ECARE OXFRD SHIRT, LONG SLEEVE SHIRT

#### Specification

RUSSELL Men's Long Sleeve Shirt EASY CARE OXFORD.Ideal choice for corporate wear because everyone looks good.Classical collar with or without buttons, two buttons on cuff.70% Cotton / 30% Oxford polyester, 130/135 g / m2.Wash at 40 degrees.EASY CARE - fast drying, easy to iron Oxfd Bl 18/45/46