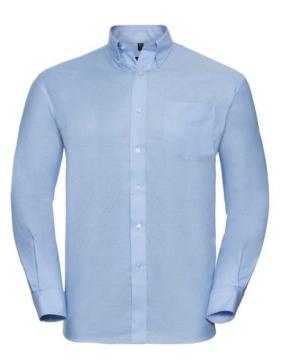

# RUSSELL EASY CARE OXFORD MEN'S LS ECARE OXFRD SHIRT, LONG SLEEVE SHIRT

#### Specification

RUSSELL Men's Long Sleeve Shirt EASY CARE OXFORD.Ideal choice for corporate wear because everyone looks good.Classical collar with or without buttons, two buttons on cuff.70% Cotton / 30% Oxford polyester, 130/135 g / m2.Wash at 40 degrees.EASY CARE - fast drying, easy to iron Oxfd Bl 18/45/46