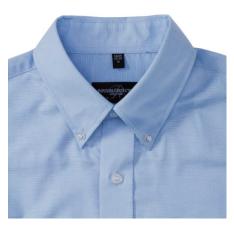

# RUSSELL EASY CARE OXFORD MEN'S LS ECARE OXFRD SHIRT, LONG SLEEVE SHIRT

#### Specification

RUSSELL Men's Long Sleeve Shirt EASY CARE OXFORD.Ideal choice for corporate wear because everyone looks good.Classical collar with or without buttons, two buttons on cuff.70% Cotton / 30% Oxford polyester, 130/135 g / m2.Wash at 40 degrees.EASY CARE - fast drying, easy to iron Oxfd Bl 18/45/46